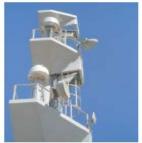

#### MICROWAVE LINKS

Site Survey, Planning and Designing

MW Links from 100 m to 75 km.

Link types: 1+0, 1+1, XPIC, SD, HSBY

Antenna Installation at height up to 289 m AGL.

Dish sizes Ø0.3 m, Ø0.6 m, Ø1.2 m, Ø1.8 m & Ø2.8 m.

## MAJOR PROJECTS

- 1300+ MW Links for VIVA, Ooredoo, Mada and Zain all over Kuwait including deserts and highly restricted areas.
- Microwave Installation on MOC buildings, Roof-top Poles, Monopoles up to 36 m high and 70 meters high four-legged tower.
- Microwave Link for MI (Microwave Dish Size Ø 2.4 m)
  - Magwa to Umm Al-Aish
  - Julaiya Radio Station.
- Installation and Commissioning at MOC Liberation Tower.
  - Liberation Tower to Falaika Island
  - Liberation Tower to Magwa Radio Station