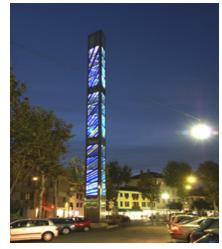

## TYPES OF CIVIL STRUCTURES

MONOPOLES

**TOWERS** 

**RF GUYED MAST** 

**GF GUYED MAST** 

**MOSAIC TOWER** 

**WATER TANK** 

**CAGETOP** 

# CIVIL WORKS ACHIEVEMENT

Installation of Equipment and Erection of 'Mosaic Tower'.

First of its kind in the Middle East.

Compact Solution.