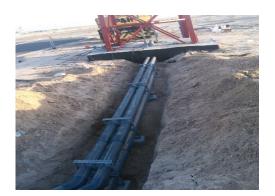

## OUTDOOR FIBER WORKS

Trenching, Excavation & PVC Pipe Laying for Outdoor FOC.

Planning, Site Survey and Designing.

FOC Laying, Termination, Manholes/Hand holes installation.

**Manhole Installation** 

**PVC Piping for Fiber** 

**Trenching/Fiber Laying** 

**Piping** 