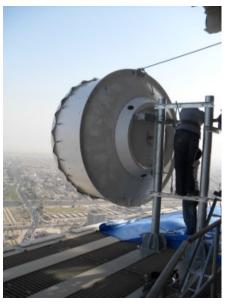

#### MICROWAVE LINKS

Site Survey, Planning and Designing

MW Links from 100 m to 75 km.

Link types: 1+0, 1+1, XPIC, SD, HSBY

Antenna Installation at height up to 289 m AGL.

Dish sizes Ø0.3 m, Ø0.6 m, Ø1.2 m, Ø1.8 m & Ø2.8 m.

## MAJOR PROJECTS

- 1300+ MW Links for VIVA, Ooredoo, Mada and Zain all over Kuwait including deserts and highly restricted areas.
- Microwave Installation on MOC buildings, Roof-top Poles, Monopoles up to 36 m high and 70 meters high four-legged tower.
- Microwave Link for MI (Microwave Dish Size Ø 2.4 m)
  - Magwa to Umm Al-Aish
  - Julaiya Radio Station.
- Installation and Commissioning at MOC Liberation Tower.
  - Liberation Tower to Falaika Island
  - Liberation Tower to Magwa Radio Station