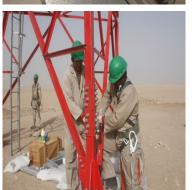

#### TOWER FOUNDATION & ERECTION WORKS

Civil Works from Foundation to Erection.

All kinds of Civil Structures

**Camouflage Solutions** 

**Steel Fixing** 

**Concrete Pouring** 

**Tower Assembly & Erection** 

**Back Filling** 

**Concrete Curing** 

## TYPES OF CIVIL STRUCTURES

MONOPOLES

**TOWERS** 

**RF GUYED MAST** 

**GF GUYED MAST** 

**MOSAIC TOWER** 

**WATER TANK** 

**CAGETOP** 