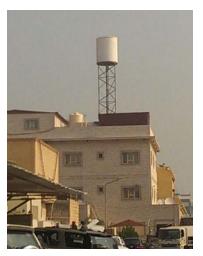

## TYPES OF CIVIL STRUCTURES

MONOPOLES

**TOWERS** 

**RF GUYED MAST** 

**GF GUYED MAST** 

**MOSAIC TOWER** 

**WATER TANK** 

**CAGETOP** 