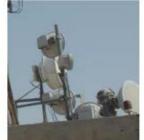

#### MICROWAVE LINKS

Site Survey, Planning and Designing

MW Links from 100 m to 75 km.

Link types: 1+0, 1+1, XPIC, SD, HSBY

Antenna Installation at height up to 289 m AGL.

Dish sizes Ø0.3 m, Ø0.6 m, Ø1.2 m, Ø1.8 m & Ø2.8 m.

Commissioning & Integration.

## MAJOR PROJECTS

- 1300+ MW Links for VIVA, Ooredoo, Mada and Zain all over Kuwait including deserts and highly restricted areas.
- Microwave Installation on MOC buildings, Roof-top Poles, Monopoles up to 36 m high and 70 meters high four-legged tower.
- Microwave Link for MI (Microwave Dish Size Ø 2.4 m)
  - Magwa to Umm Al-Aish
  - Julaiya Radio Station.
- Installation and Commissioning at MOC Liberation Tower.
  - Liberation Tower to Falaika Island
  - Liberation Tower to Magwa Radio Station