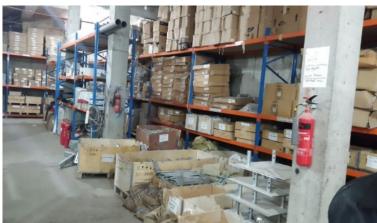

#### WAREHOUSES

Wajda have two warehouses, with large material storage capacity.

#### **Ardiya Warehouse**

- Area **1000 sq. m.**
- Fully maintained indoor storage facility.
- Storage safe from all weather conditions, humidity and dust.

#### Mina Abdullah Warehouse

- Area **2000 sq. m.**
- Has Indoor and Outdoor Storage facilities.

**Ardiya Warehouse** 