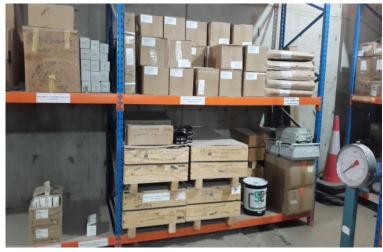

#### WAREHOUSES

Wajda have two warehouses, with large material storage capacity.

#### **Ardiya Warehouse**

- Area **1000 sq. m.**
- Fully maintained indoor storage facility.
- Storage safe from all weather conditions, humidity and dust.

#### Mina Abdullah Warehouse

- Area **2000 sq. m.**
- Has Indoor and Outdoor Storage facilities.

**Ardiya Warehouse** 