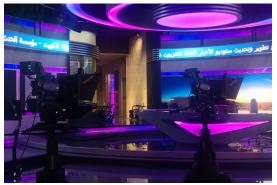

#### Broadcast Solutions

WAJDA has been implementing Broadcast system projects since 2013. Below is the list of major projects implemented in tis field:

- Fixed Digital Microwave 8 SD channels
- DVBT2 phase 1 year 2013/14
- DVBT2 Phase 2, Year 2015/16
- KTV Studio 800, Year 2015/16
- ASBU Single HD channel Satellite earth station, Year 2015/16
- HD 3G SDI DSNG Vehicles 2018/2019

## Media Solutions

WAJDA has been implementing Media and Advertising projects since 2015. Below is the list of major projects implemented:

- KTV New Studio 800 control room interior designing & P1.9 Video Wall, Year 2015/16
- Outdoor P10 Video Wall installation services for GL Year 2017
- Outdoor P10 LED Screens in Rawda,
   Daiya and Hawally for Block Four
   Advertising Agency Year 2019/2020