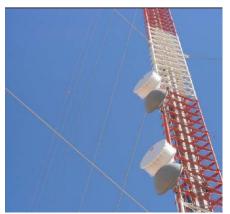

#### MICROWAVE LINKS

Site Survey, Planning and Designing

MW Links from 100 m to 75 km.

Link types: 1+0, 1+1, XPIC, SD, HSBY

Antenna Installation at height up to 289 m AGL.

Dish sizes Ø0.3 m, Ø0.6 m, Ø1.2 m, Ø1.8 m & Ø2.8 m.

## MAJOR PROJECTS

- 1300+ MW Links for VIVA, Ooredoo, Mada and Zain all over Kuwait including deserts and highly restricted areas.
- Microwave Installation on MOC buildings, Roof-top Poles, Monopoles up to 36 m high and 70 meters high four-legged tower.
- Microwave Link for MI (Microwave Dish Size Ø 2.4 m)
  - Magwa to Umm Al-Aish
  - Julaiya Radio Station.
- Installation and Commissioning at MOC Liberation Tower.
  - Liberation Tower to Falaika Island
  - Liberation Tower to Magwa Radio Station