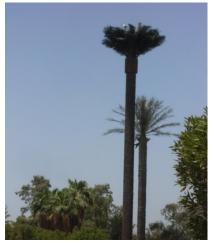

## TYPES OF CIVIL STRUCTURES

MONOPOLES

**TOWERS** 

**RF GUYED MAST** 

**GF GUYED MAST** 

**MOSAIC TOWER** 

**WATER TANK** 

**CAGETOP** 

# CIVIL WORKS ACHIEVEMENT

Installation of Equipment and Erection of 'Mosaic Tower'.

First of its kind in the Middle East.

Compact Solution.