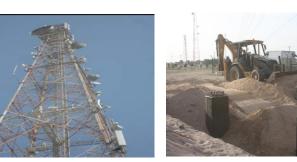

## TYPES OF CIVIL STRUCTURES

MONOPOLES

**TOWERS** 

**RF GUYED MAST** 

**GF GUYED MAST** 

**MOSAIC TOWER** 

**WATER TANK** 

**CAGETOP** 

- Towers, Monopoles and Masts Deployed for Zain (2200 Structures), VIVA (800+ Structures) and Ooredoo (500+ Structure) all over Kuwait including highly restricted areas.
- WiMax Towers installations in KOC.
- Radar Towers installation for DGCA/ Kuwait Airport.
- Installation Services at Military Area for American Army.