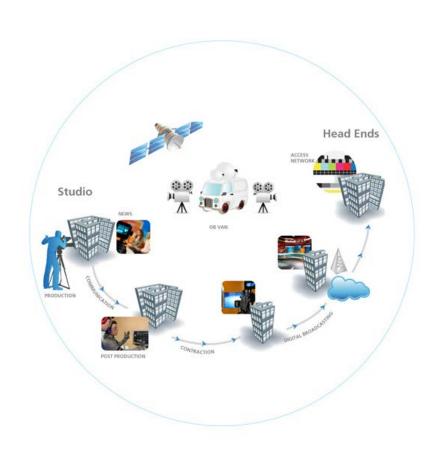

#### Broadcast Solutions

WAJDA has been implementing Broadcast system projects since 2013. Below is the list of major projects implemented in tis field:

- Fixed Digital Microwave 8 SD channels
- DVBT2 phase 1 year 2013/14
- DVBT2 Phase 2, Year 2015/16
- KTV Studio 800, Year 2015/16
- ASBU Single HD channel Satellite earth station, Year 2015/16
- HD 3G SDI DSNG Vehicles 2018/2019

## Media Solutions

WAJDA has been implementing Media and Advertising projects since 2015. Below is the list of major projects implemented:

- KTV New Studio 800 control room interior designing & P1.9 Video Wall, Year 2015/16
- Outdoor P10 Video Wall installation services for GL Year 2017
- Outdoor P10 LED Screens in Rawda,
   Daiya and Hawally for Block Four
   Advertising Agency Year 2019/2020