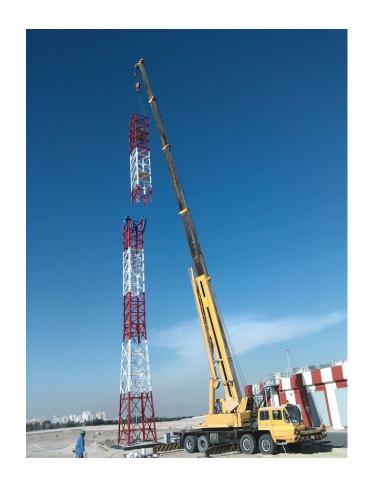

#### TOWER FOUNDATION & ERECTION WORKS

Civil Works from Foundation to Erection.

All kinds of Civil Structures

**Camouflage Solutions** 

**Steel Fixing** 

**Concrete Pouring** 

**Tower Assembly & Erection** 

## TYPES OF CIVIL STRUCTURES

MONOPOLES

**TOWERS** 

**RF GUYED MAST** 

**GF GUYED MAST** 

**MOSAIC TOWER** 

**WATER TANK** 

**CAGETOP** 