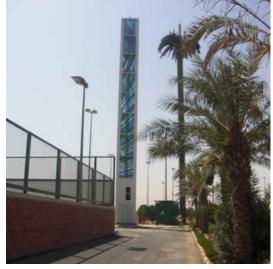

## TYPES OF CIVIL STRUCTURES

MONOPOLES

**TOWERS** 

**RF GUYED MAST** 

**GF GUYED MAST** 

**MOSAIC TOWER** 

**WATER TANK** 

**CAGETOP** 

# CIVIL WORKS ACHIEVEMENT

Installation of Equipment and Erection of 'Mosaic Tower'.

First of its kind in the Middle East.

Compact Solution.