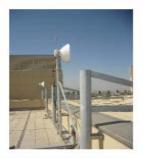

#### MICROWAVE LINKS

Site Survey, Planning and Designing

MW Links from 100 m to 75 km.

Link types: 1+0, 1+1, XPIC, SD, HSBY

Antenna Installation at height up to 289 m AGL.

Dish sizes Ø0.3 m, Ø0.6 m, Ø1.2 m, Ø1.8 m & Ø2.8 m.

Commissioning & Integration.

## MAJOR PROJECTS

- 1300+ MW Links for VIVA, Ooredoo, Mada and Zain all over Kuwait including deserts and highly restricted areas.
- Microwave Installation on MOC buildings, Roof-top Poles, Monopoles up to 36 m high and 70 meters high four-legged tower.
- Microwave Link for MI (Microwave Dish Size Ø 2.4 m)
  - Magwa to Umm Al-Aish
  - Julaiya Radio Station.
- Installation and Commissioning at MOC Liberation Tower.
  - Liberation Tower to Falaika Island
  - Liberation Tower to Magwa Radio Station