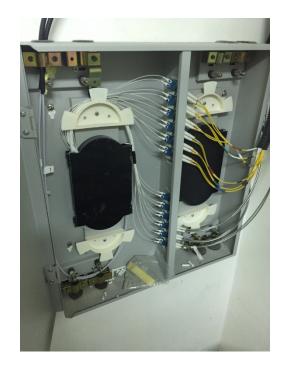

## OUTDOOR FIBER WORKS

Trenching, Excavation & PVC Pipe Laying for Outdoor FOC.

Planning, Site Survey and Designing.

FOC Laying, Termination, Manholes/Hand holes installation.

**Manhole Installation** 

**PVC Piping for Fiber** 

## INDOOR FIBER WORKS

Site Survey, Planning and Designing

Indoor FOC Laying & Termination.

Commissioning and Integration.

Inspection and Testing.

## FOC PRODUCTS

**Patch Panels** 

**Fiber Cable Rolls** 

**FOC Repeaters** 

**Patch Cords** 

**FOC Connectors** 

**FOC Switch** 