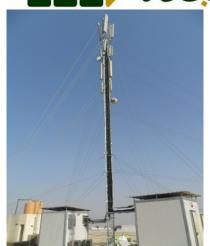

#### TOWER FOUNDATION & ERECTION WORKS

Civil Works from Foundation to Erection.

All kinds of Civil Structures

**Camouflage Solutions** 

**Steel Fixing** 

**Concrete Pouring** 

**Tower Assembly & Erection** 

## TYPES OF CIVIL STRUCTURES

MONOPOLES

**TOWERS** 

**RF GUYED MAST** 

**GF GUYED MAST** 

**MOSAIC TOWER** 

**WATER TANK** 

**CAGETOP** 

- Towers, Monopoles and Masts Deployed for Zain (2200 Structures), VIVA (800+ Structures) and Ooredoo (500+ Structure) all over Kuwait including highly restricted areas.
- WiMax Towers installations in KOC.
- Radar Towers installation for DGCA/ Kuwait Airport.
- Installation Services at Military Area for American Army.