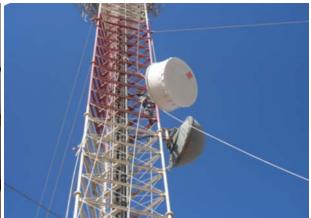

#### MICROWAVE LINKS

Site Survey, Planning and Designing

MW Links from 100 m to 75 km.

Link types: 1+0, 1+1, XPIC, SD, HSBY

Antenna Installation at height up to 289 m AGL.

Dish sizes Ø0.3 m, Ø0.6 m, Ø1.2 m, Ø1.8 m & Ø2.8 m.

## MAJOR PROJECTS

- 1300+ MW Links for VIVA, Ooredoo, Mada and Zain all over Kuwait including deserts and highly restricted areas.
- Microwave Installation on MOC buildings, Roof-top Poles, Monopoles up to 36 m high and 70 meters high four-legged tower.
- Microwave Link for MI (Microwave Dish Size Ø 2.4 m)
  - Magwa to Umm Al-Aish
  - Julaiya Radio Station.
- Installation and Commissioning at MOC Liberation Tower.
  - Liberation Tower to Falaika Island
  - Liberation Tower to Magwa Radio Station