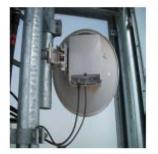

#### MICROWAVE LINKS

Site Survey, Planning and Designing

MW Links from 100 m to 75 km.

Link types: 1+0, 1+1, XPIC, SD, HSBY

Antenna Installation at height up to 289 m AGL.

Dish sizes Ø0.3 m, Ø0.6 m, Ø1.2 m, Ø1.8 m & Ø2.8 m.

Commissioning & Integration.

## MAJOR PROJECTS

- 1300+ MW Links for VIVA, Ooredoo, Mada and Zain all over Kuwait including deserts and highly restricted areas.
- Microwave Installation on MOC buildings, Roof-top Poles, Monopoles up to 36 m high and 70 meters high four-legged tower.
- Microwave Link for MI (Microwave Dish Size Ø 2.4 m)
  - Magwa to Umm Al-Aish
  - Julaiya Radio Station.
- Installation and Commissioning at MOC Liberation Tower.
  - Liberation Tower to Falaika Island
  - Liberation Tower to Magwa Radio Station